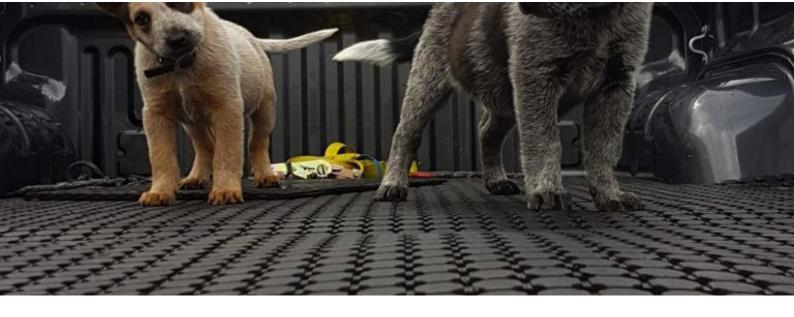

### APPLICATIONS

 Ideal for lining ute decks, vans, trucks, work benches, factory floors, boats

#### FEATURES

- Approx. 10mm thick
- Multipurpose safety matting on a roll
- Anti-slip textured top
- Heavy duty rubber construction
- Outdoor use

Drainage

Outdoor Use Custom Sizes Available

Thickness

\*Guaranteed against failure from manufacturing defects